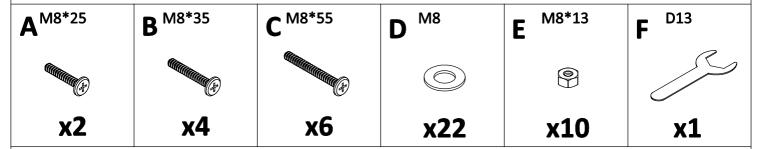

## **HARDWARE**

0 5 10 15 20 25 30 35 40 45 50 55 60 65 70 75 80 85 90 95 100 105 110 mm

## Bag A

## Bag B

| <b>G</b> M8*30  | H <sup>M6*14</sup> | M6*16     | J M8*16   | K M5*45      | L M8 Black |
|-----------------|--------------------|-----------|-----------|--------------|------------|
|                 |                    |           |           | <del>O</del> |            |
| <b>x1</b>       | <b>x2</b>          | <b>x4</b> | <b>x4</b> | <b>x2</b>    | <b>x1</b>  |
| M <sup>M6</sup> | N <sup>M8</sup>    | 0         |           |              |            |
| 0               |                    |           |           |              |            |
| <b>x4</b>       | <b>x4</b>          | <b>x2</b> |           |              |            |