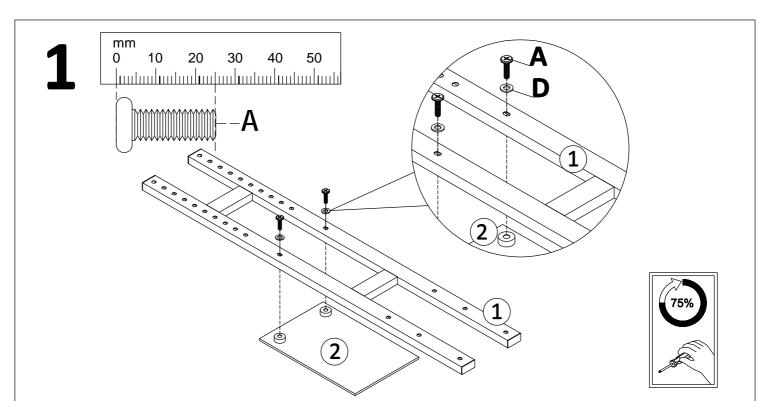

Note: Do not fully tighten until assembly is completed .

Note: Do not fully tighten until assembly is completed .

Note: Please tighten all bolts.

5

Note: Do not fully tighten until assembly is completed .