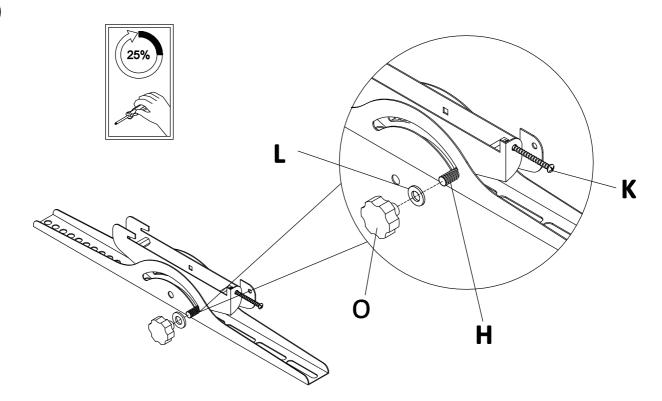

30  | H <sup>M6*14</sup> | M6*16     | J M8*16   | K M5*45      | L M8 Black |
|-----------------|--------------------|-----------|-----------|--------------|------------|
|                 |                    |           |           | <del>O</del> |            |
| <b>x1</b>       | <b>x2</b>          | <b>x4</b> | <b>x4</b> | <b>x2</b>    | <b>x1</b>  |
| M <sup>M6</sup> | N <sup>M8</sup>    | 0         |           |              |            |
| 0               |                    |           |           |              |            |
| <b>x4</b>       | <b>x4</b>          | <b>x2</b> |           |              |            |





Note: Do not fully tighten until assembly is completed .



Note: Do not fully tighten until assembly is completed .



Note: Please tighten all bolts.



5



Note: Do not fully tighten until assembly is completed .

6



Choose the matched size of Bolt (M/N) and Spacer(I/J).



#### **CLEANING ADVICE:**

To avoid scratching the painted and glass surfaces, clean only with a non abrasive cleaner.