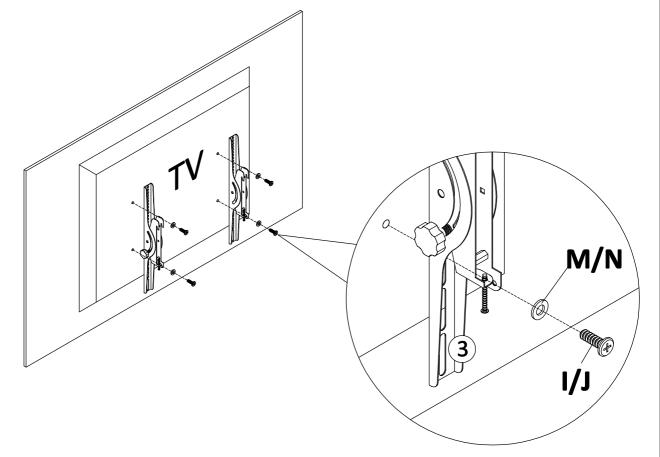

| L M8 Black |
|-----------------|--------------------|-----------|-----------|--------------|------------|
|                 |                    |           |           | <del>O</del> |            |
| <b>x1</b>       | <b>x2</b>          | <b>x4</b> | <b>x4</b> | <b>x2</b>    | <b>x1</b>  |
| M <sup>M6</sup> | N <sup>M8</sup>    | 0         |           |              |            |
| 0               |                    |           |           |              |            |
| <b>x4</b>       | <b>x4</b>          | <b>x2</b> |           |              |            |





Note: Do not fully tighten until assembly is completed .



Note: Do not fully tighten until assembly is completed .



Note: Please tighten all bolts.



5



Note: Do not fully tighten until assembly is completed .

6



Choose the matched size of Bolt (M/N) and Spacer(I/J).



#### **CLEANING ADVICE:**

To avoid scratching the painted and glass surfaces, clean only with a non abrasive cleaner.