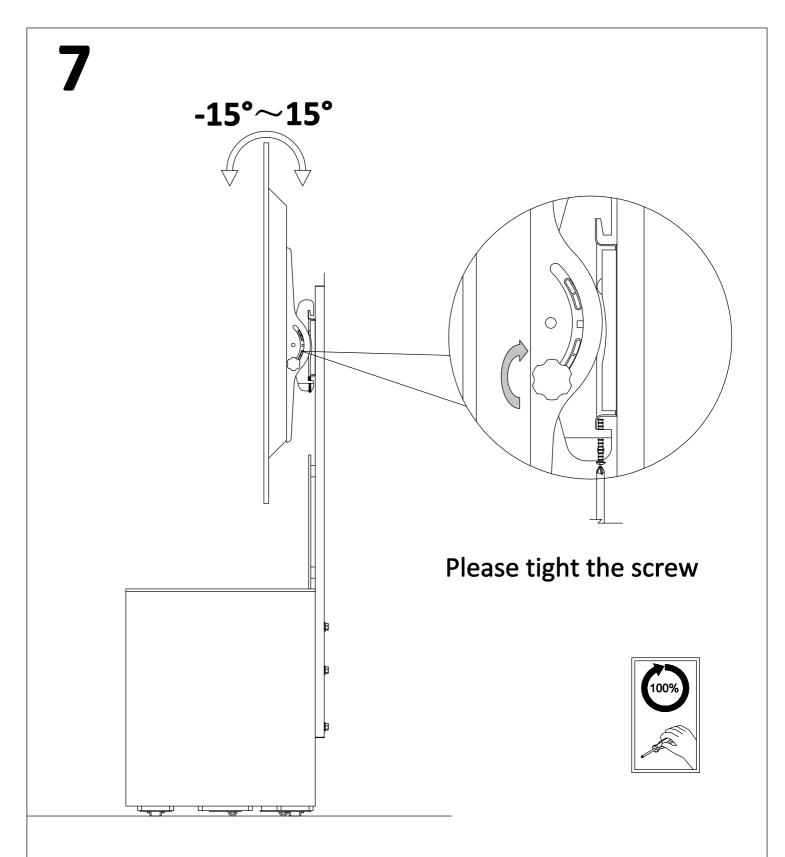

Note: Do not fully tighten until assembly is completed .

Note: Do not fully tighten until assembly is completed .

Note: Please tighten all bolts.

5

Note: Do not fully tighten until assembly is completed .