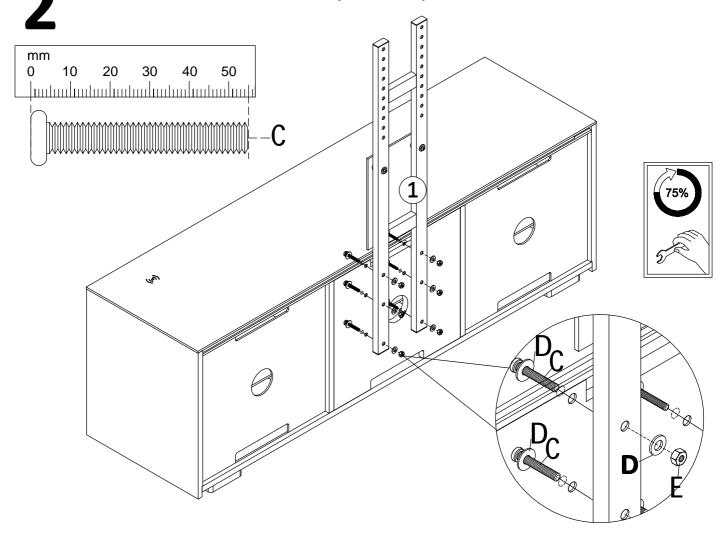

Note: Do not fully tighten until assembly is completed .

Note: Do not fully tighten until assembly is completed .

Note: Please tighten all bolts.

5

Note: Do not fully tighten until assembly is completed .