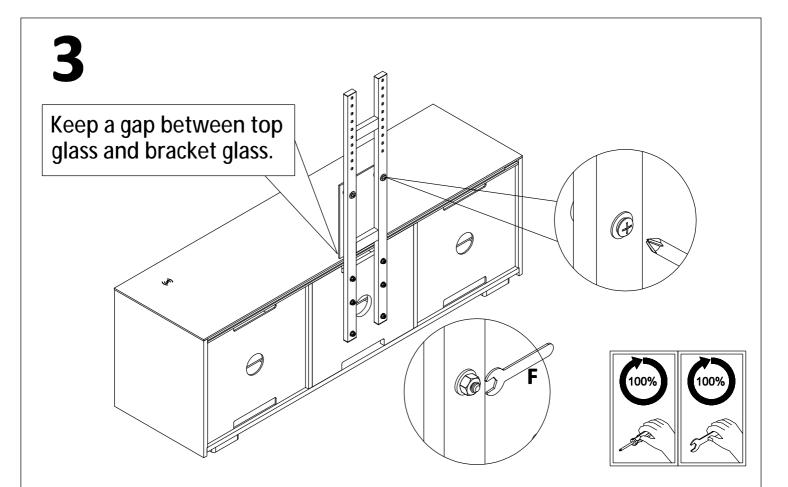

Note: Do not fully tighten until assembly is completed .

Note: Do not fully tighten until assembly is completed .

Note: Please tighten all bolts.

5

Note: Do not fully tighten until assembly is completed .