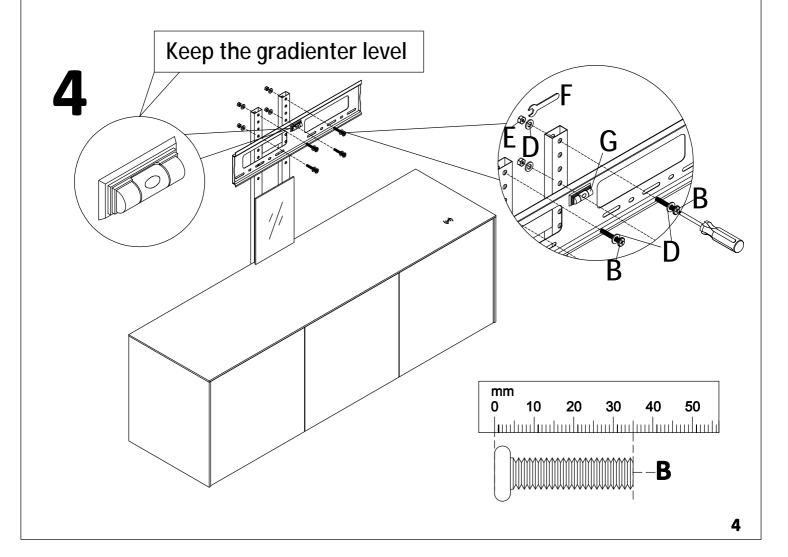

Note: Do not fully tighten until assembly is completed .

Note: Do not fully tighten until assembly is completed .

Note: Please tighten all bolts.

5

Note: Do not fully tighten until assembly is completed .