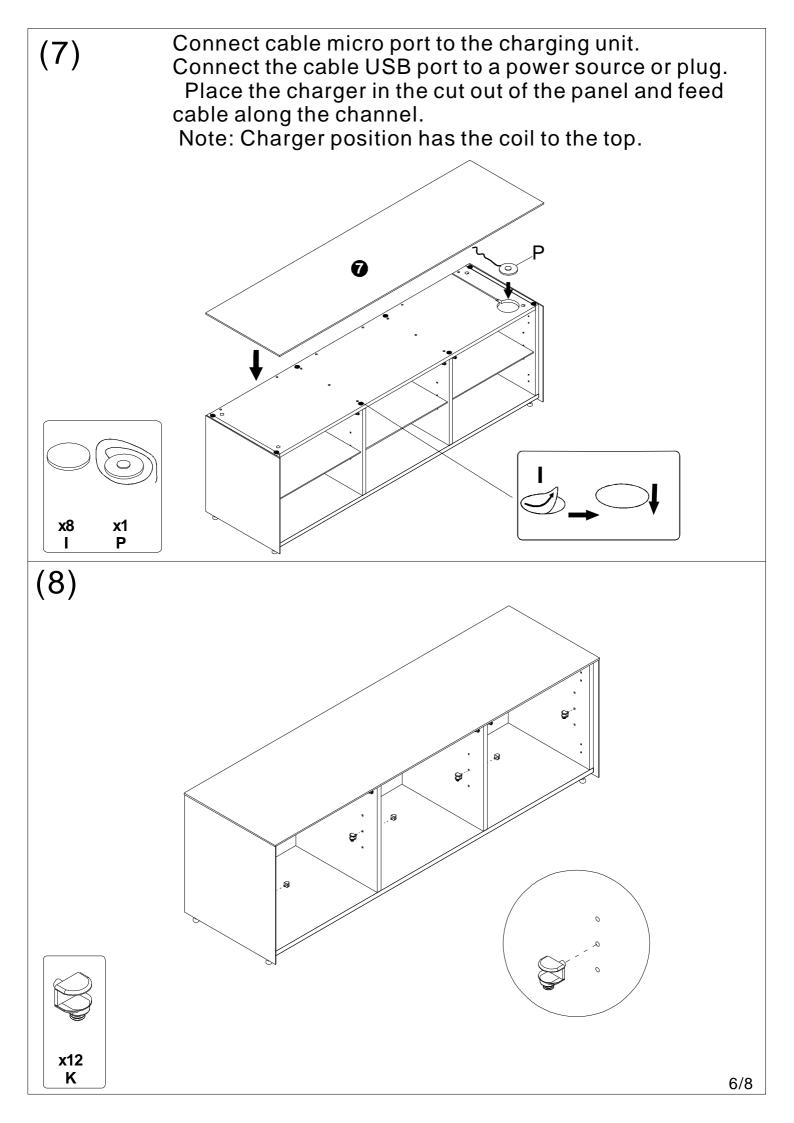

## Hardware List

| A(8PCS)        | B(8PCS)            | C(32PCS) | D(8PCS) | E(1PC)   | F(8PCS)        |
|----------------|--------------------|----------|---------|----------|----------------|
|                |                    |          |         |          |                |
| Ø6X32mm        | Ø <b>15</b> mm     | M8X30mm  | M4X30mm |          | Ø <b>20</b> mm |
| G(34PCS)       | H(6PCS)            | I(8PCS)  | J(4PCS) | K(12PCS) | L(5PCS)        |
|                | <b>4111111</b> (₽) |          |         |          |                |
| M4X40mm        | M3.5X16mm          |          |         |          |                |
| M(3PCS)        | N(4PCS)            | O(3PCS)  | P(1PC)  | Q(1PC)   | R(3PCS)        |
|                |                    |          |         |          |                |
| S(4PCS)        | T(2PCS)            |          |         |          |                |
| <b>4111111</b> |                    |          |         |          |                |
| M3.5X16mm      |                    |          |         |          |                |
|                |                    |          |         |          |                |