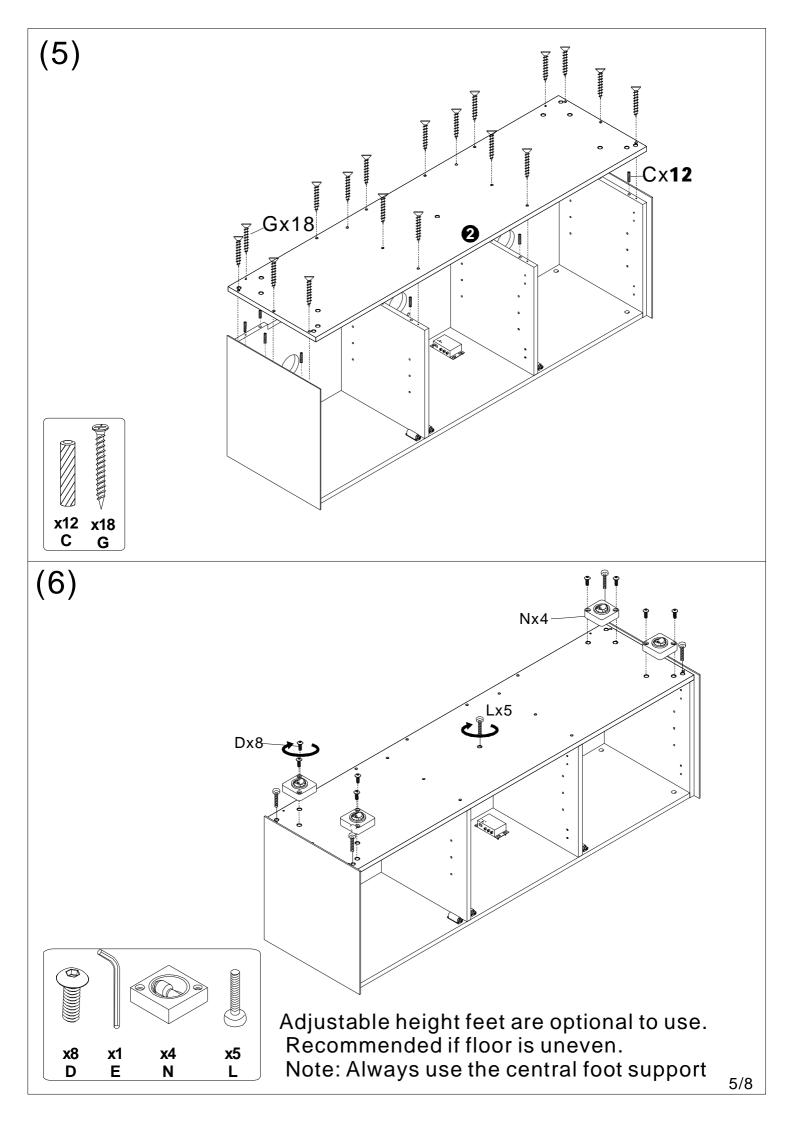

## Hardware List

| A(8PCS)        | B(8PCS)            | C(32PCS) | D(8PCS) | E(1PC)   | F(8PCS)        |
|----------------|--------------------|----------|---------|----------|----------------|
|                |                    |          |         |          |                |
| Ø6X32mm        | Ø <b>15</b> mm     | M8X30mm  | M4X30mm |          | Ø <b>20</b> mm |
| G(34PCS)       | H(6PCS)            | I(8PCS)  | J(4PCS) | K(12PCS) | L(5PCS)        |
|                | <b>4111111</b> (₽) |          |         |          |                |
| M4X40mm        | M3.5X16mm          |          |         |          |                |
| M(3PCS)        | N(4PCS)            | O(3PCS)  | P(1PC)  | Q(1PC)   | R(3PCS)        |
|                |                    |          |         |          |                |
| S(4PCS)        | T(2PCS)            |          |         |          |                |
| <b>4111111</b> |                    |          |         |          |                |
| M3.5X16mm      |                    |          |         |          |                |
|                |                    |          |         |          |                |