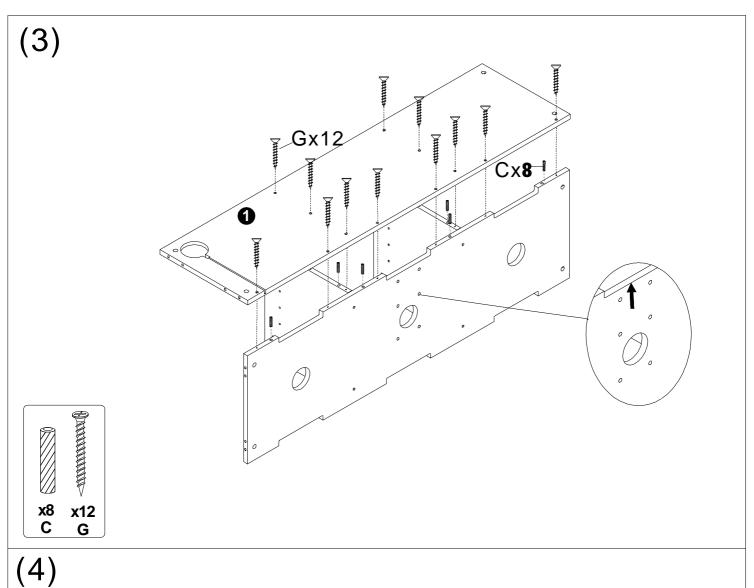

## Hardware List

| A(8PCS)        | B(8PCS)            | C(32PCS) | D(8PCS) | E(1PC)   | F(8PCS)        |
|----------------|--------------------|----------|---------|----------|----------------|
|                |                    |          |         |          |                |
| Ø6X32mm        | Ø <b>15</b> mm     | M8X30mm  | M4X30mm |          | Ø <b>20</b> mm |
| G(34PCS)       | H(6PCS)            | I(8PCS)  | J(4PCS) | K(12PCS) | L(5PCS)        |
|                | <b>4111111</b> (₽) |          |         |          |                |
| M4X40mm        | M3.5X16mm          |          |         |          |                |
| M(3PCS)        | N(4PCS)            | O(3PCS)  | P(1PC)  | Q(1PC)   | R(3PCS)        |
|                |                    |          |         |          |                |
| S(4PCS)        | T(2PCS)            |          |         |          |                |
| <b>4111111</b> |                    |          |         |          |                |
| M3.5X16mm      |                    |          |         |          |                |
|                |                    |          |         |          |                |