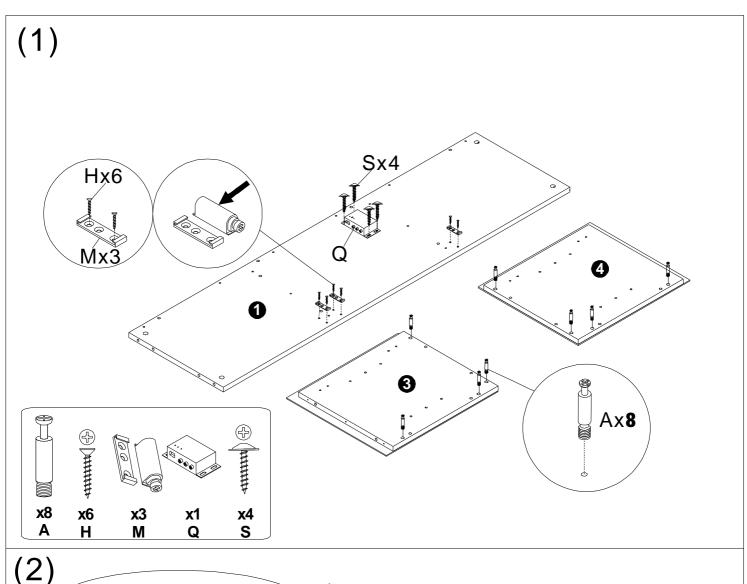

## Hardware List

| A(8PCS)        | B(8PCS)            | C(32PCS) | D(8PCS) | E(1PC)   | F(8PCS)        |
|----------------|--------------------|----------|---------|----------|----------------|
|                |                    |          |         |          |                |
| Ø6X32mm        | Ø <b>15</b> mm     | M8X30mm  | M4X30mm |          | Ø <b>20</b> mm |
| G(34PCS)       | H(6PCS)            | I(8PCS)  | J(4PCS) | K(12PCS) | L(5PCS)        |
|                | <b>4111111</b> (₽) |          |         |          |                |
| M4X40mm        | M3.5X16mm          |          |         |          |                |
| M(3PCS)        | N(4PCS)            | O(3PCS)  | P(1PC)  | Q(1PC)   | R(3PCS)        |
|                |                    |          |         |          |                |
| S(4PCS)        | T(2PCS)            |          |         |          |                |
| <b>4111111</b> |                    |          |         |          |                |
| M3.5X16mm      |                    |          |         |          |                |
|                |                    |          |         |          |                |