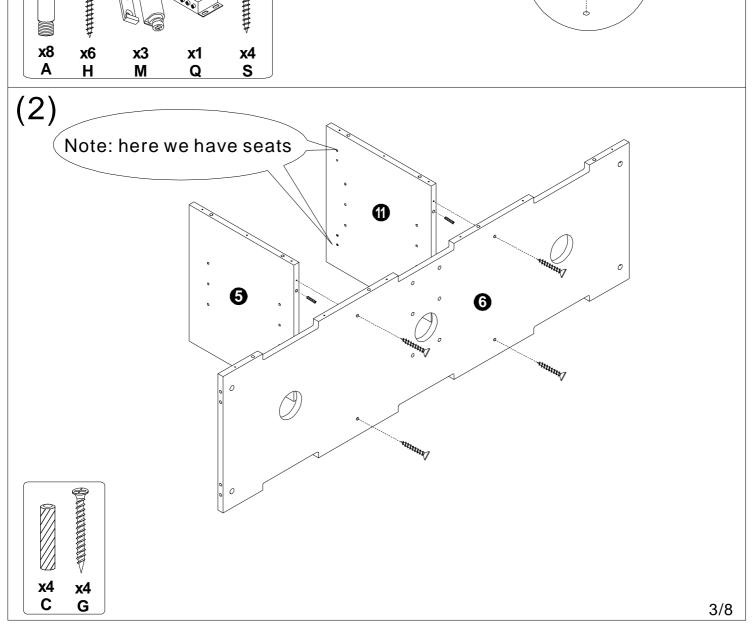

## Hardware List

| A(8PCS)        | B(8PCS)            | C(32PCS) | D(8PCS) | E(1PC)   | F(8PCS)        |
|----------------|--------------------|----------|---------|----------|----------------|
|                |                    |          |         |          |                |
| Ø6X32mm        | Ø <b>15</b> mm     | M8X30mm  | M4X30mm |          | Ø <b>20</b> mm |
| G(34PCS)       | H(6PCS)            | I(8PCS)  | J(4PCS) | K(12PCS) | L(5PCS)        |
|                | <b>4111111</b> (₽) |          |         |          |                |
| M4X40mm        | M3.5X16mm          |          |         |          |                |
| M(3PCS)        | N(4PCS)            | O(3PCS)  | P(1PC)  | Q(1PC)   | R(3PCS)        |
|                |                    |          |         |          |                |
| S(4PCS)        | T(2PCS)            |          |         |          |                |
| <b>4111111</b> |                    |          |         |          |                |
| M3.5X16mm      |                    |          |         |          |                |
|                |                    |          |         |          |                |