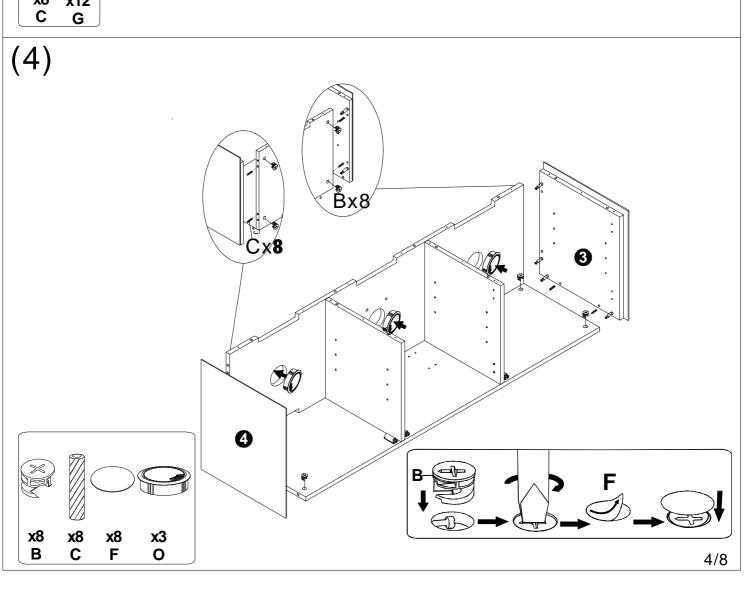

## Hardware List

| A(8PCS)        | B(8PCS)            | C(32PCS) | D(8PCS) | E(1PC)   | F(8PCS)        |
|----------------|--------------------|----------|---------|----------|----------------|
|                |                    |          |         |          |                |
| Ø6X32mm        | Ø <b>15</b> mm     | M8X30mm  | M4X30mm |          | Ø <b>20</b> mm |
| G(34PCS)       | H(6PCS)            | I(8PCS)  | J(4PCS) | K(12PCS) | L(5PCS)        |
|                | <b>4111111</b> (₽) |          |         |          |                |
| M4X40mm        | M3.5X16mm          |          |         |          |                |
| M(3PCS)        | N(4PCS)            | O(3PCS)  | P(1PC)  | Q(1PC)   | R(3PCS)        |
|                |                    |          |         |          |                |
| S(4PCS)        | T(2PCS)            |          |         |          |                |
| <b>4111111</b> |                    |          |         |          |                |
| M3.5X16mm      |                    |          |         |          |                |
|                |                    |          |         |          |                |