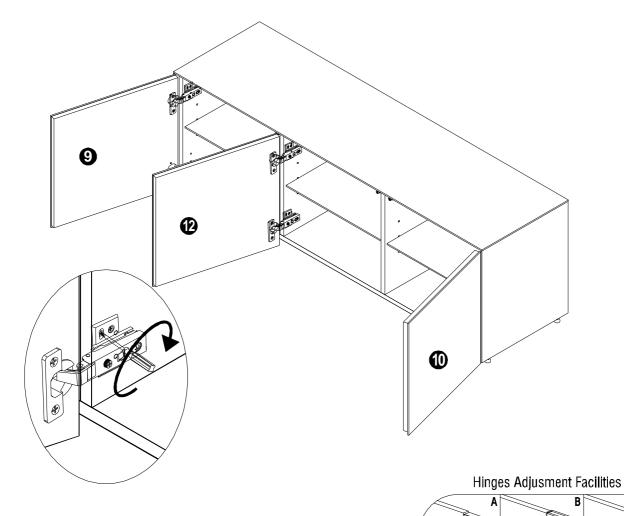

(11)

A.Lateral Adjustment

B. Verticl adjustment

C.Front-to-Back

by screw adjusting via slot in the mounting plate by the slackening the hinge-arm mounting screw