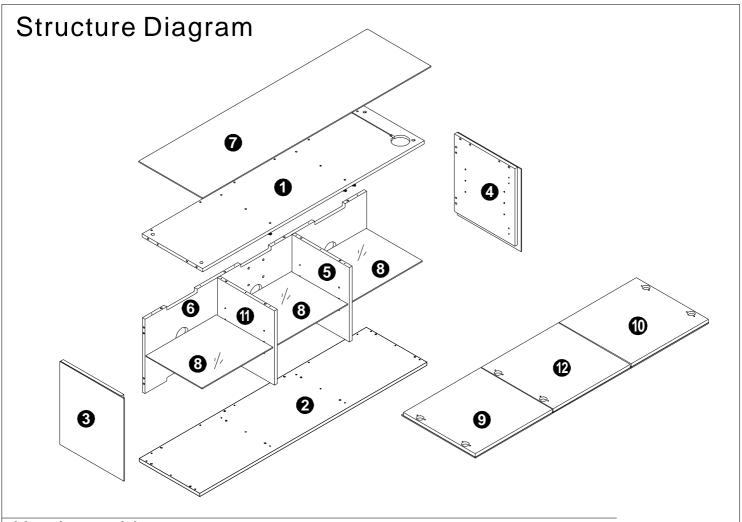

## Hardware List

| A(8PCS)        | B(8PCS)            | C(32PCS) | D(8PCS) | E(1PC)   | F(8PCS)        |
|----------------|--------------------|----------|---------|----------|----------------|
|                |                    |          |         |          |                |
| Ø6X32mm        | Ø <b>15</b> mm     | M8X30mm  | M4X30mm |          | Ø <b>20</b> mm |
| G(34PCS)       | H(6PCS)            | I(8PCS)  | J(4PCS) | K(12PCS) | L(5PCS)        |
|                | <b>4111111</b> (₽) |          |         |          |                |
| M4X40mm        | M3.5X16mm          |          |         |          |                |
| M(3PCS)        | N(4PCS)            | O(3PCS)  | P(1PC)  | Q(1PC)   | R(3PCS)        |
|                |                    |          |         |          |                |
| S(4PCS)        | T(2PCS)            |          |         |          |                |
| <b>4111111</b> |                    |          |         |          |                |
| M3.5X16mm      |                    |          |         |          |                |
|                |                    |          |         |          |                |