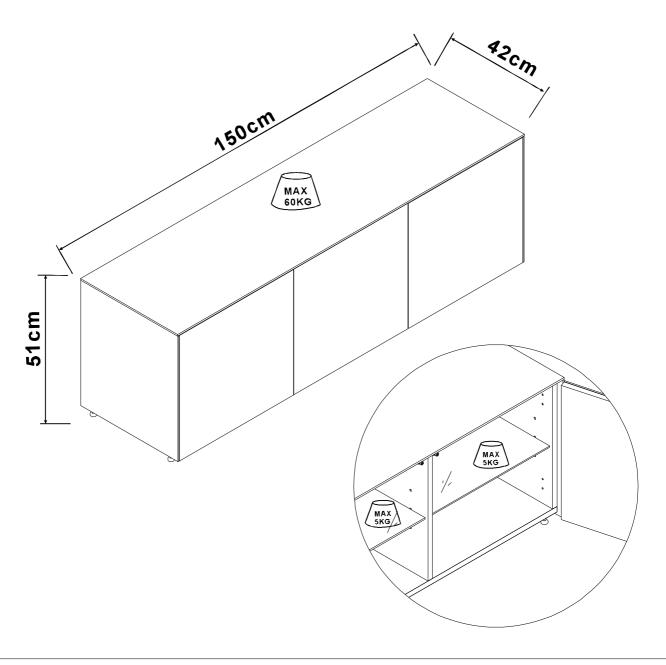

## Frank Olsen

## **LARGE**

Clean only with a non abrasive cloth or glass cleaner.













## Hardware List

| A(8PCS)        | B(8PCS)            | C(32PCS) | D(8PCS) | E(1PC)   | F(8PCS)        |
|----------------|--------------------|----------|---------|----------|----------------|
|                |                    |          |         |          |                |
| Ø6X32mm        | Ø <b>15</b> mm     | M8X30mm  | M4X30mm |          | Ø <b>20</b> mm |
| G(34PCS)       | H(6PCS)            | I(8PCS)  | J(4PCS) | K(12PCS) | L(5PCS)        |
|                | <b>4111111</b> (₽) |          |         |          |                |
| M4X40mm        | M3.5X16mm          |          |         |          |                |
| M(3PCS)        | N(4PCS)            | O(3PCS)  | P(1PC)  | Q(1PC)   | R(3PCS)        |
|                |                    |          |