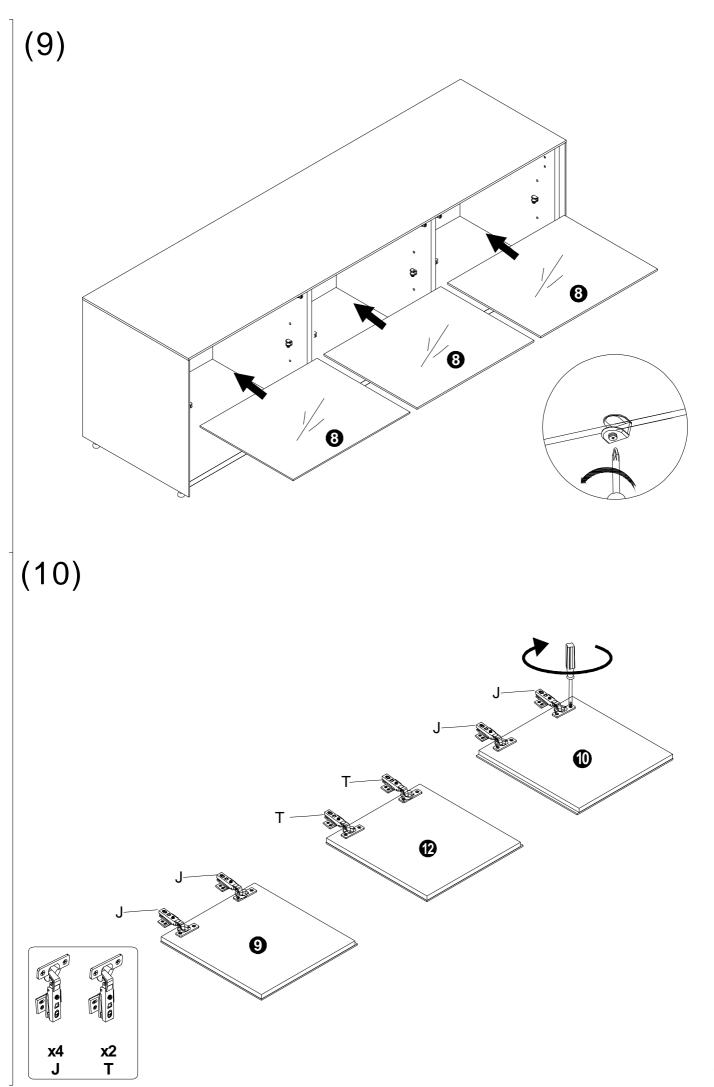

## Hardware List

| A(8PCS)        | B(8PCS)            | C(32PCS) | D(8PCS) | E(1PC)   | F(8PCS)        |
|----------------|--------------------|----------|---------|----------|----------------|
|                |                    |          |         |          |                |
| Ø6X32mm        | Ø <b>15</b> mm     | M8X30mm  | M4X30mm |          | Ø <b>20</b> mm |
| G(34PCS)       | H(6PCS)            | I(8PCS)  | J(4PCS) | K(12PCS) | L(5PCS)        |
|                | <b>4111111</b> (₽) |          |         |          |                |
| M4X40mm        | M3.5X16mm          |          |         |          |                |
| M(3PCS)        | N(4PCS)            | O(3PCS)  | P(1PC)  | Q(1PC)   | R(3PCS)        |
|                |                    |          |         |          |                |
| S(4PCS)        | T(2PCS)            |          |         |          |                |
| <b>4111111</b> |                    |          |         |          |                |
| M3.5X16mm      |                    |          |         |          |                |
|                |                    |          |         |          |                |