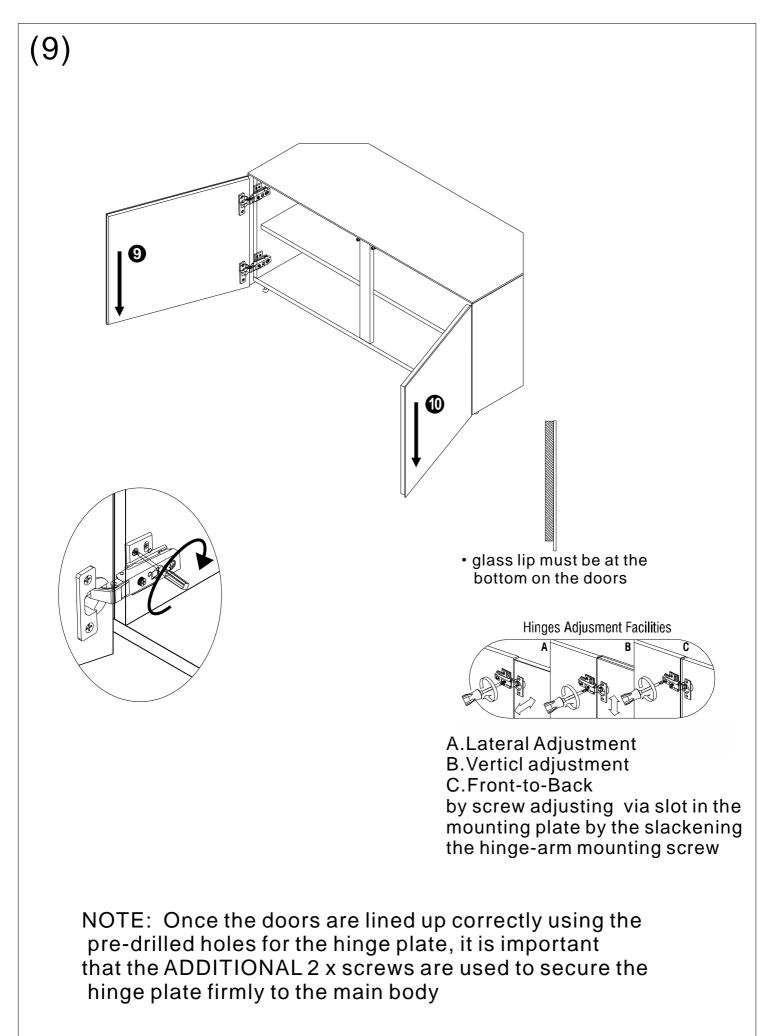

For help in positioning the doors and adjusting the hinges, please see our help video @ www.frankolsenfurniture.co.uk