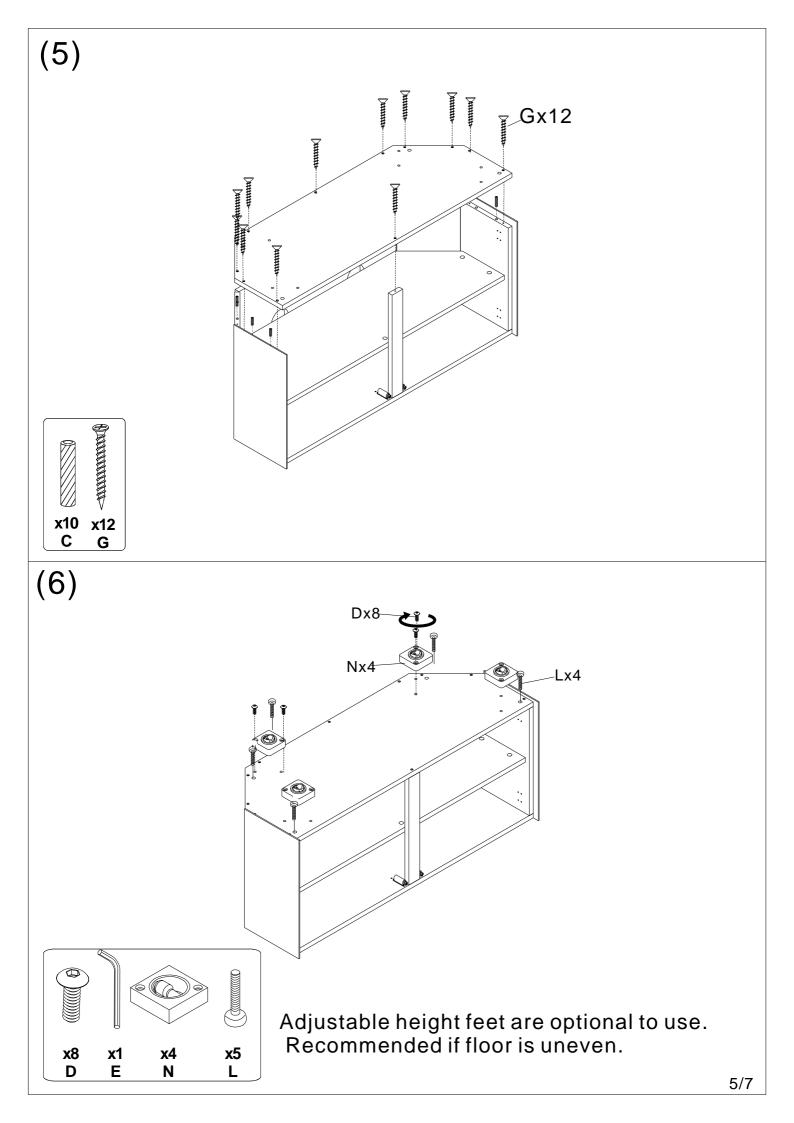

| Structure Diagram                                       |                                                |                                 |         |                                 |          |
|---------------------------------------------------------|------------------------------------------------|---------------------------------|---------|---------------------------------|----------|
|                                                         |                                                |                                 |         |                                 |          |
| Hardware ListA(6PCS)B(6PCS)C(22PCS)D(8PCS)E(1PC)F(6PCS) |                                                |                                 |         |                                 |          |
|                                                         | X                                              |                                 |         |                                 |          |
| Ø6X32mm                                                 | Ø <b>15</b> mm                                 | M8X30mm                         | M8X30mm |                                 | Ø20mm    |
| G(42PCS)                                                | H(4PCS)                                        | I(6PCS)                         | J(4PCS) | U(1PC)                          | L(4 PCS) |
| M4X40mm                                                 | <b>← + + + + + + + + + + + + + + + + + + +</b> |                                 |         | 2AMP plug is<br>for the charger |          |
| M(3PCS)                                                 | N(4PCS)                                        | S(2PCS)                         | P(1PC)  | Q(1PC)                          | R(3PCS)  |
|                                                         |                                                | <b>→+111111</b> )⊕<br>M3.5X16mm |         |                                 |          |
| O(4PCS)                                                 |                                                |                                 |         |                                 |          |
| P                                                       |                                                |                                 |         |                                 |          |
|                                                         |                                                |                                 |         |                                 | 2/7      |