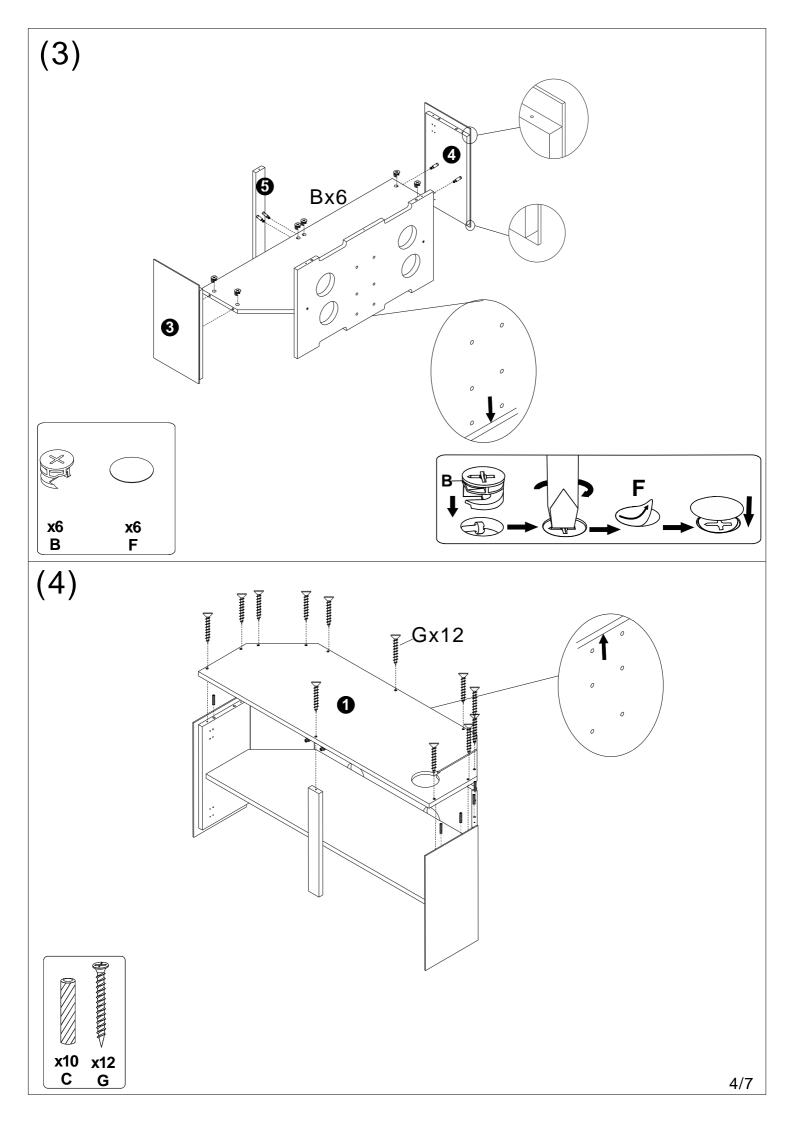

| Structure Diagram                                       |                                                |                                 |         |                                 |          |
|---------------------------------------------------------|------------------------------------------------|---------------------------------|---------|---------------------------------|----------|
|                                                         |                                                |                                 |         |                                 |          |
| Hardware ListA(6PCS)B(6PCS)C(22PCS)D(8PCS)E(1PC)F(6PCS) |                                                |                                 |         |                                 |          |
|                                                         | X                                              |                                 |         |                                 |          |
| Ø6X32mm                                                 | Ø <b>15</b> mm                                 | M8X30mm                         | M8X30mm |                                 | Ø20mm    |
| G(42PCS)                                                | H(4PCS)                                        | I(6PCS)                         | J(4PCS) | U(1PC)                          | L(4 PCS) |
| M4X40mm                                                 | <b>← + + + + + + + + + + + + + + + + + + +</b> |                                 |         | 2AMP plug is<br>for the charger |          |
| M(3PCS)                                                 | N(4PCS)                                        | S(2PCS)                         | P(1PC)  | Q(1PC)                          | R(3PCS)  |
|                                                         |                                                | <b>→+111111</b> )⊕<br>M3.5X16mm |         |                                 |          |
| O(4PCS)                                                 |                                                |                                 |         |                                 |          |
| P                                                       |                                                |                                 |         |                                 |          |
|                                                         |                                                |                                 |         |                                 | 2/7      |

For help in positioning the doors and adjusting the hinges, please see our help video @ www.frankolsenfurniture.co.uk