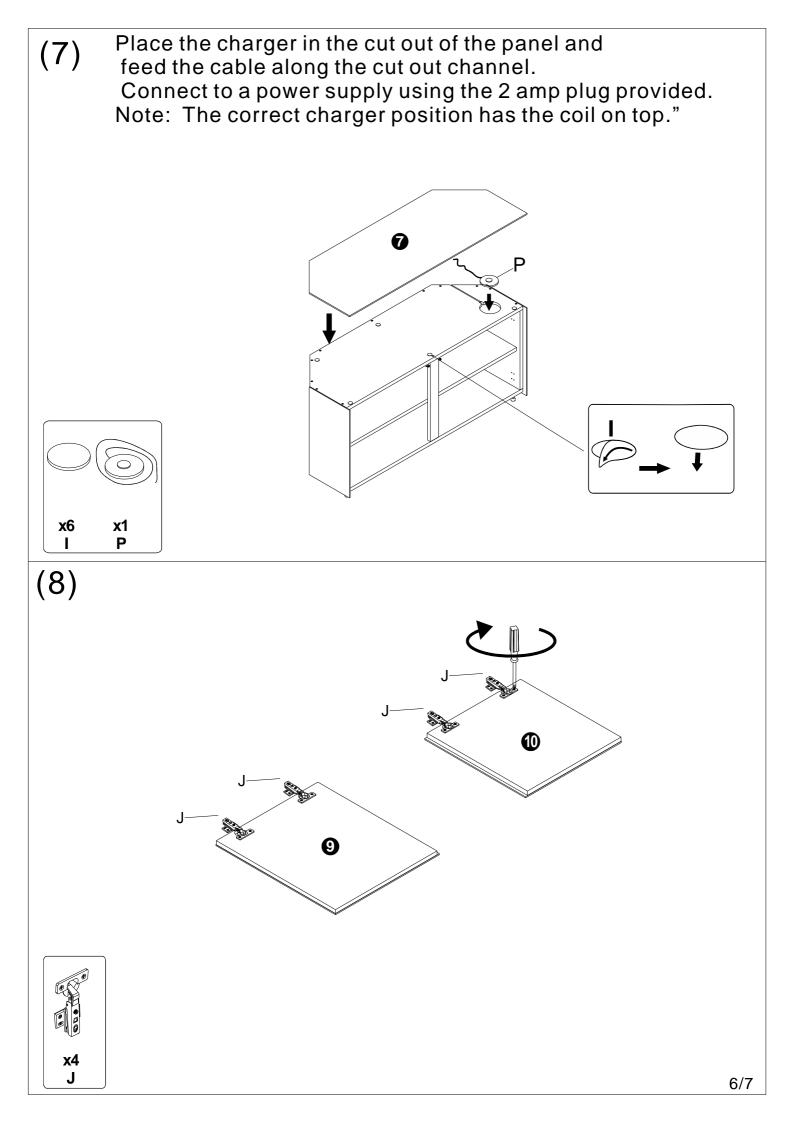

| Structure Diagram                                       |                                                |                                 |         |                                 |          |
|---------------------------------------------------------|------------------------------------------------|---------------------------------|---------|---------------------------------|----------|
|                                                         |                                                |                                 |         |                                 |          |
| Hardware ListA(6PCS)B(6PCS)C(22PCS)D(8PCS)E(1PC)F(6PCS) |                                                |                                 |         |                                 |          |
|                                                         | X                                              |                                 |         |                                 |          |
| Ø6X32mm                                                 | Ø <b>15</b> mm                                 | M8X30mm                         | M8X30mm |                                 | Ø20mm    |
| G(42PCS)                                                | H(4PCS)                                        | I(6PCS)                         | J(4PCS) | U(1PC)                          | L(4 PCS) |
| M4X40mm                                                 | <b>← + + + + + + + + + + + + + + + + + + +</b> |                                 |         | 2AMP plug is<br>for the charger |          |
| M(3PCS)                                                 | N(4PCS)                                        | S(2PCS)                         | P(1PC)  | Q(1PC)                          | R(3PCS)  |
|                                                         |                                                | <b>→+111111</b> )⊕<br>M3.5X16mm |         |                                 |          |
| O(4PCS)                                                 |                                                |                                 |         |                                 |          |
| P                                                       |                                                |                                 |         |                                 |          |
|                                                         |                                                |                                 |         |                                 | 2/7      |