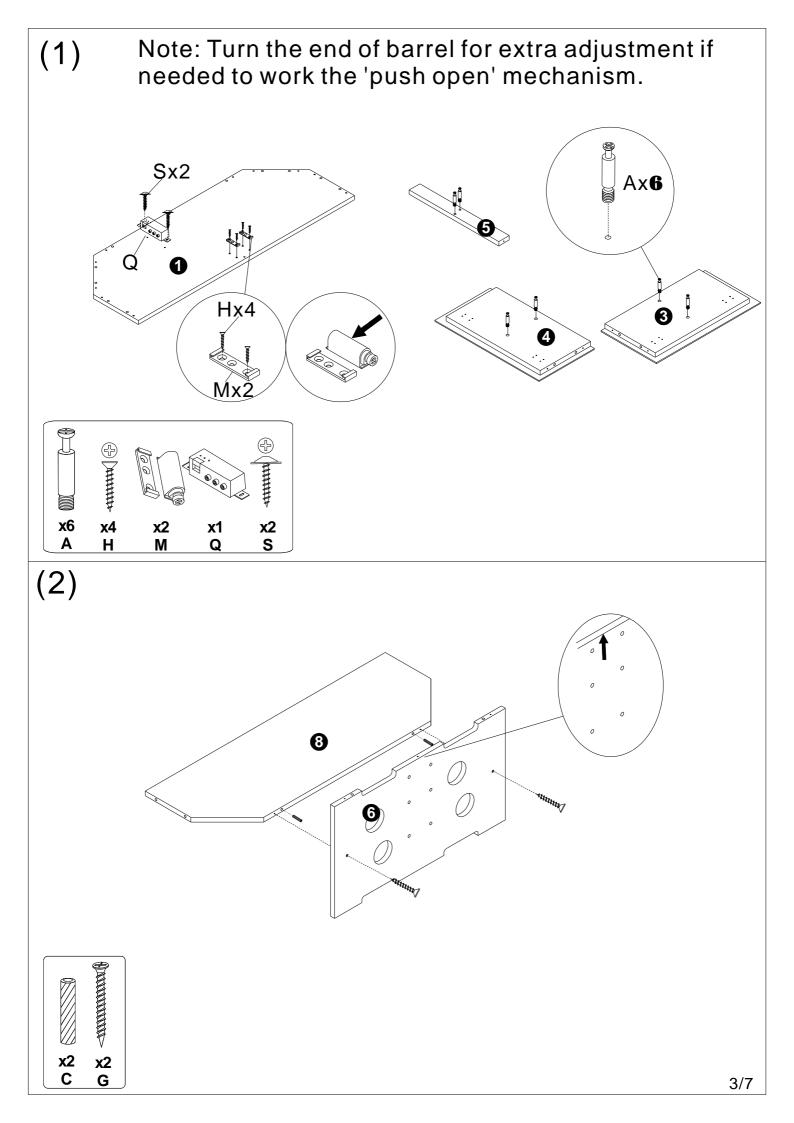

| Structure Diagram                                       |                                                |                                 |         |                                 |          |
|---------------------------------------------------------|------------------------------------------------|---------------------------------|---------|---------------------------------|----------|
|                                                         |                                                |                                 |         |                                 |          |
| Hardware ListA(6PCS)B(6PCS)C(22PCS)D(8PCS)E(1PC)F(6PCS) |                                                |                                 |         |                                 |          |
|                                                         | X                                              |                                 |         |                                 |          |
| Ø6X32mm                                                 | Ø <b>15</b> mm                                 | M8X30mm                         | M8X30mm |                                 | Ø20mm    |
| G(42PCS)                                                | H(4PCS)                                        | I(6PCS)                         | J(4PCS) | U(1PC)                          | L(4 PCS) |
| M4X40mm                                                 | <b>← + + + + + + + + + + + + + + + + + + +</b> |                                 |         | 2AMP plug is<br>for the charger |          |
| M(3PCS)                                                 | N(4PCS)                                        | S(2PCS)                         | P(1PC)  | Q(1PC)                          | R(3PCS)  |
|                                                         |                                                | <b>→+111111</b> )⊕<br>M3.5X16mm |         |                                 |          |
| O(4PCS)                                                 |                                                |                                 |         |                                 |          |
| P                                                       |                                                |                                 |         |                                 |          |
|                                                         |                                                |                                 |         |                                 | 2/7      |

For help in positioning the doors and adjusting the hinges, please see our help video @ www.frankolsenfurniture.co.uk