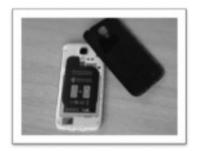

#### Step 2.

Ensure that your phone is either QI wireless charging compatible as standard or that the phone is correctly inserted in to the recommended QI compatible slim-line receiver case / or that the slim receiver card is correctly inserted in to the phone.

### **Examples:**

Phone case (often used with iphone)

(Receiver card, often used with Samsung phones)

Step 3.

Simply place the phone over the centre cross on the charging position sticker on the furniture, allow a few seconds and the phone will simply start to charge.