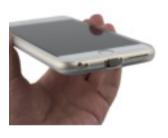

#### Step 2.

Ensure that your phone is either QI wireless charging compatible as standard or that the phone is correctly inserted in to the recommended QI compatible slim-line receiver case / or that the slim receiver card is correctly inserted in to the phone.

The green charging indicator on the phone will confirm when it is charging. It is as simple as that.

If the phone does not charge or the green charging indicator bar in not consistent or flashes, simply adjust the phone position slightly to get the exact charging position.